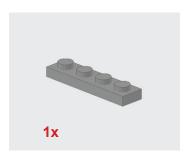

## Materials

| 4X | Plate 1 by 8                             | A |
|----|------------------------------------------|---|
| 4X | Plate 1 by 6                             | В |
| 2X | Plate 1 by 2                             | С |
| 4X | TECHNIC Plate 2 by 8 with Holes          | D |
| 1X | Plate 1 by 4                             | Ε |
| 4X | Brick 2 by 2 Round                       | F |
| 4X | TECHNIC Axle 6                           | G |
| 7X | TECHNIC Pin with Friction                | Н |
| 1X | TECHNIC Beam 5                           | ı |
| 1X | TECHNIC Axle 7                           | J |
| 1X | TECHNIC Bush                             | K |
| 1X | TECHNIC Bush 1 Half                      | L |
| 1X | TECHNIC Pin Joiner Dual Perpendicular    | V |
| 2X | TECHNIC Axle Joiner Perpendicular 3 Long | N |
| 2X | TECHNIC Axle Pin                         | 0 |
| 4X | TECHNIC Liftarm Triangle 5 x 3 x 0.5     | P |
| 2X | TECHNIC Beam 15                          | Q |
| 1X | TECHNIC Gear 24 Tooth Crown              | R |