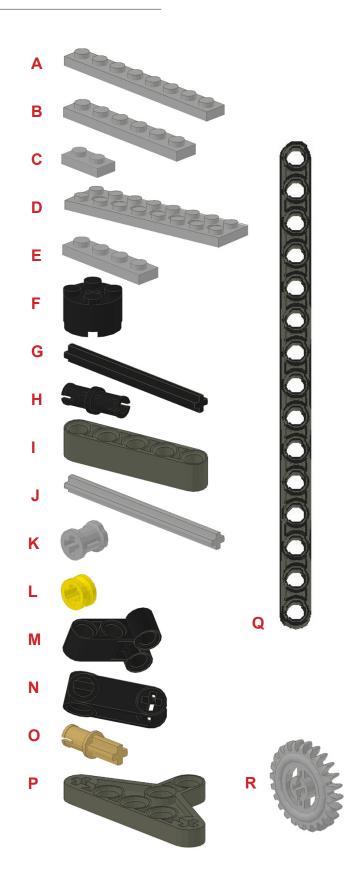

## Materials

| 4X | Plate 1 by 8                             | A |
|----|------------------------------------------|---|
| 4X | Plate 1 by 6                             | В |
| 2X | Plate 1 by 2                             | С |
| 4X | TECHNIC Plate 2 by 8 with Holes          | D |
| 1X | Plate 1 by 4                             | Ε |
| 4X | Brick 2 by 2 Round                       | F |
| 4X | TECHNIC Axle 6                           | G |
| 7X | TECHNIC Pin with Friction                | Н |
| 1X | TECHNIC Beam 5                           | ı |
| 1X | TECHNIC Axle 7                           | J |
| 1X | TECHNIC Bush                             | K |
| 1X | TECHNIC Bush 1 Half                      | L |
| 1X | TECHNIC Pin Joiner Dual Perpendicular    | V |
| 2X | TECHNIC Axle Joiner Perpendicular 3 Long | N |
| 2X | TECHNIC Axle Pin                         | 0 |
| 4X | TECHNIC Liftarm Triangle 5 x 3 x 0.5     | P |
| 2X | TECHNIC Beam 15                          | Q |
| 1X | TECHNIC Gear 24 Tooth Crown              | R |