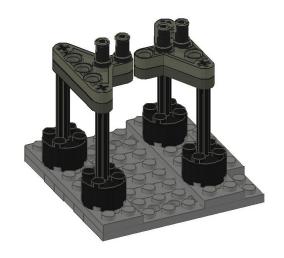

|
| 4X | Brick 2 by 2 Round                       | F |
| 4X | TECHNIC Axle 6                           | G |
| 7X | TECHNIC Pin with Friction                | Н |
| 1X | TECHNIC Beam 5                           | ı |
| 1X | TECHNIC Axle 7                           | J |
| 1X | TECHNIC Bush                             | K |
| 1X | TECHNIC Bush 1 Half                      | L |
| 1X | TECHNIC Pin Joiner Dual Perpendicular    | V |
| 2X | TECHNIC Axle Joiner Perpendicular 3 Long | N |
| 2X | TECHNIC Axle Pin                         | 0 |
| 4X | TECHNIC Liftarm Triangle 5 x 3 x 0.5     | P |
| 2X | TECHNIC Beam 15                          | Q |
| 1X | TECHNIC Gear 24 Tooth Crown              | R |



#### One





#### Two







#### Three





#### Four







### **Five**





#### Six







#### Seven





## **Eight**





**TERRAFORMERS** 

#### Nine





#### Ten