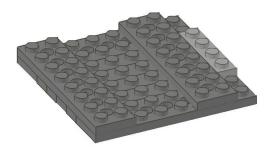

X | Plate 1 by 4                             | Ε |
| 4X | Brick 2 by 2 Round                       | F |
| 4X | TECHNIC Axle 6                           | G |
| 7X | TECHNIC Pin with Friction                | Н |
| 1X | TECHNIC Beam 5                           | ı |
| 1X | TECHNIC Axle 7                           | J |
| 1X | TECHNIC Bush                             | K |
| 1X | TECHNIC Bush 1 Half                      | L |
| 1X | TECHNIC Pin Joiner Dual Perpendicular    | V |
| 2X | TECHNIC Axle Joiner Perpendicular 3 Long | N |
| 2X | TECHNIC Axle Pin                         | 0 |
| 4X | TECHNIC Liftarm Triangle 5 x 3 x 0.5     | P |
| 2X | TECHNIC Beam 15                          | Q |
| 1X | TECHNIC Gear 24 Tooth Crown              | R |



#### One





#### Two







#### Three





#### Four







### **Five**





#### Six







#### Seven





## **Eight**





**TERRAFORMERS** 

#### Nine





#### Ten