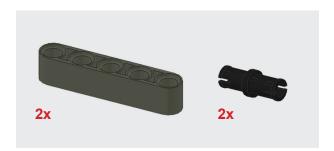

by 2 Round                       | F |
| 4X | TECHNIC Axle 6                           | G |
| 7X | TECHNIC Pin with Friction                | Н |
| 1X | TECHNIC Beam 5                           | ı |
| 1X | TECHNIC Axle 7                           | J |
| 1X | TECHNIC Bush                             | K |
| 1X | TECHNIC Bush 1 Half                      | L |
| 1X | TECHNIC Pin Joiner Dual Perpendicular    | V |
| 2X | TECHNIC Axle Joiner Perpendicular 3 Long | N |
| 2X | TECHNIC Axle Pin                         | 0 |
| 4X | TECHNIC Liftarm Triangle 5 x 3 x 0.5     | P |
| 2X | TECHNIC Beam 15                          | Q |
| 1X | TECHNIC Gear 24 Tooth Crown              | R |



#### One





#### Two







#### Three





#### Four







### **Five**





#### Six







#### Seven





## **Eight**





**TERRAFORMERS** 

#### Nine





#### Ten