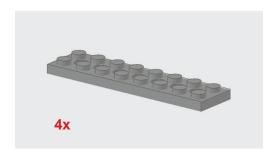

## Materials

| 4X | Plate 1 by 8                             | A |
|----|------------------------------------------|---|
| 4X | Plate 1 by 6                             | В |
| 2X | Plate 1 by 2                             | С |
| 4X | TECHNIC Plate 2 by 8 with Holes          | D |
| 1X | Plate 1 by 4                             | Ε |
| 4X | Brick 2 by 2 Round                       | F |
| 4X | TECHNIC Axle 6                           | G |
| 7X | TECHNIC Pin with Friction                | Н |
| 1X | TECHNIC Beam 5                           | ı |
| 1X | TECHNIC Axle 7                           | J |
| 1X | TECHNIC Bush                             | K |
| 1X | TECHNIC Bush 1 Half                      | L |
| 1X | TECHNIC Pin Joiner Dual Perpendicular    | V |
| 2X | TECHNIC Axle Joiner Perpendicular 3 Long | N |
| 2X | TECHNIC Axle Pin                         | 0 |
| 4X | TECHNIC Liftarm Triangle 5 x 3 x 0.5     | P |
| 2X | TECHNIC Beam 15                          | Q |
| 1X | TECHNIC Gear 24 Tooth Crown              | R |