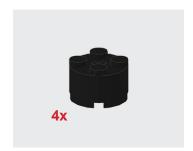

y 4                             | Ε |
| 4X | Brick 2 by 2 Round                       | F |
| 4X | TECHNIC Axle 6                           | G |
| 7X | TECHNIC Pin with Friction                | Н |
| 1X | TECHNIC Beam 5                           | ı |
| 1X | TECHNIC Axle 7                           | J |
| 1X | TECHNIC Bush                             | K |
| 1X | TECHNIC Bush 1 Half                      | L |
| 1X | TECHNIC Pin Joiner Dual Perpendicular    | V |
| 2X | TECHNIC Axle Joiner Perpendicular 3 Long | N |
| 2X | TECHNIC Axle Pin                         | 0 |
| 4X | TECHNIC Liftarm Triangle 5 x 3 x 0.5     | P |
| 2X | TECHNIC Beam 15                          | Q |
| 1X | TECHNIC Gear 24 Tooth Crown              | R |



#### One





#### Two







#### Three





#### Four







### **Five**





#### Six







#### Seven





## **Eight**





**TERRAFORMERS** 

#### Nine





#### Ten