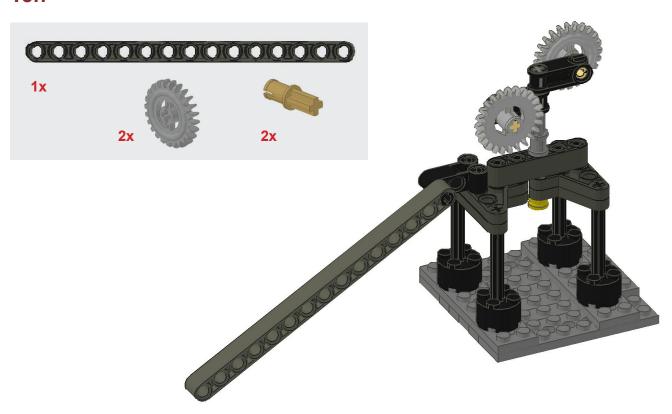

| G |
| 7X | TECHNIC Pin with Friction                | Н |
| 1X | TECHNIC Beam 5                           | ı |
| 1X | TECHNIC Axle 7                           | J |
| 1X | TECHNIC Bush                             | K |
| 1X | TECHNIC Bush 1 Half                      | L |
| 1X | TECHNIC Pin Joiner Dual Perpendicular    | V |
| 2X | TECHNIC Axle Joiner Perpendicular 3 Long | N |
| 2X | TECHNIC Axle Pin                         | 0 |
| 4X | TECHNIC Liftarm Triangle 5 x 3 x 0.5     | P |
| 2X | TECHNIC Beam 15                          | Q |
| 1X | TECHNIC Gear 24 Tooth Crown              | R |



#### One





#### Two







#### Three





#### Four







### **Five**





#### Six







#### Seven





## **Eight**





**TERRAFORMERS** 

#### Nine





#### Ten