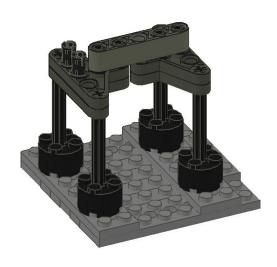

y 2 Round                       | F |
| 4X | TECHNIC Axle 6                           | G |
| 7X | TECHNIC Pin with Friction                | Н |
| 1X | TECHNIC Beam 5                           | ı |
| 1X | TECHNIC Axle 7                           | J |
| 1X | TECHNIC Bush                             | K |
| 1X | TECHNIC Bush 1 Half                      | L |
| 1X | TECHNIC Pin Joiner Dual Perpendicular    | V |
| 2X | TECHNIC Axle Joiner Perpendicular 3 Long | N |
| 2X | TECHNIC Axle Pin                         | 0 |
| 4X | TECHNIC Liftarm Triangle 5 x 3 x 0.5     | P |
| 2X | TECHNIC Beam 15                          | Q |
| 1X | TECHNIC Gear 24 Tooth Crown              | R |



#### One





#### Two







#### Three





#### Four







### **Five**





#### Six







#### Seven





## **Eight**





**TERRAFORMERS** 

#### Nine





#### Ten