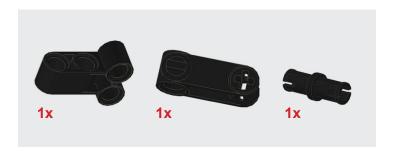

IC Axle 6                           | G |
| 7X | TECHNIC Pin with Friction                | Н |
| 1X | TECHNIC Beam 5                           | ı |
| 1X | TECHNIC Axle 7                           | J |
| 1X | TECHNIC Bush                             | K |
| 1X | TECHNIC Bush 1 Half                      | L |
| 1X | TECHNIC Pin Joiner Dual Perpendicular    | V |
| 2X | TECHNIC Axle Joiner Perpendicular 3 Long | N |
| 2X | TECHNIC Axle Pin                         | 0 |
| 4X | TECHNIC Liftarm Triangle 5 x 3 x 0.5     | P |
| 2X | TECHNIC Beam 15                          | Q |
| 1X | TECHNIC Gear 24 Tooth Crown              | R |



#### One





#### Two







#### Three





#### Four







### **Five**





#### Six







#### Seven





## **Eight**





**TERRAFORMERS** 

#### Nine





#### Ten