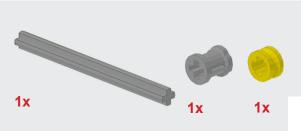

| F |
| 4X | TECHNIC Axle 6                           | G |
| 7X | TECHNIC Pin with Friction                | Н |
| 1X | TECHNIC Beam 5                           | ı |
| 1X | TECHNIC Axle 7                           | J |
| 1X | TECHNIC Bush                             | K |
| 1X | TECHNIC Bush 1 Half                      | L |
| 1X | TECHNIC Pin Joiner Dual Perpendicular    | V |
| 2X | TECHNIC Axle Joiner Perpendicular 3 Long | N |
| 2X | TECHNIC Axle Pin                         | 0 |
| 4X | TECHNIC Liftarm Triangle 5 x 3 x 0.5     | P |
| 2X | TECHNIC Beam 15                          | Q |
| 1X | TECHNIC Gear 24 Tooth Crown              | R |



#### One





#### Two







#### Three





#### Four







### **Five**





#### Six







#### Seven





## **Eight**





**TERRAFORMERS** 

#### Nine





#### Ten