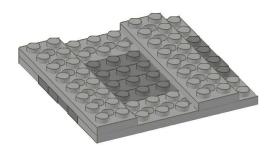

| D |
| 1X | Plate 1 by 4                             | Ε |
| 4X | Brick 2 by 2 Round                       | F |
| 4X | TECHNIC Axle 6                           | G |
| 7X | TECHNIC Pin with Friction                | Н |
| 1X | TECHNIC Beam 5                           | ı |
| 1X | TECHNIC Axle 7                           | J |
| 1X | TECHNIC Bush                             | K |
| 1X | TECHNIC Bush 1 Half                      | L |
| 1X | TECHNIC Pin Joiner Dual Perpendicular    | V |
| 2X | TECHNIC Axle Joiner Perpendicular 3 Long | N |
| 2X | TECHNIC Axle Pin                         | 0 |
| 4X | TECHNIC Liftarm Triangle 5 x 3 x 0.5     | P |
| 2X | TECHNIC Beam 15                          | Q |
| 1X | TECHNIC Gear 24 Tooth Crown              | R |



#### One





#### Two







#### Three





#### Four







### **Five**





#### Six







#### Seven





## **Eight**





**TERRAFORMERS** 

#### Nine





#### Ten