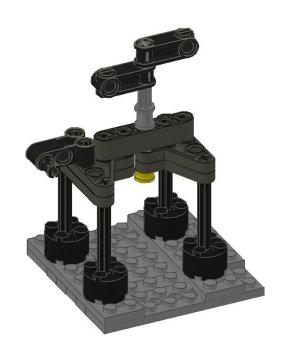

Axle 6                           | G |
| 7X | TECHNIC Pin with Friction                | Н |
| 1X | TECHNIC Beam 5                           | ı |
| 1X | TECHNIC Axle 7                           | J |
| 1X | TECHNIC Bush                             | K |
| 1X | TECHNIC Bush 1 Half                      | L |
| 1X | TECHNIC Pin Joiner Dual Perpendicular    | V |
| 2X | TECHNIC Axle Joiner Perpendicular 3 Long | N |
| 2X | TECHNIC Axle Pin                         | 0 |
| 4X | TECHNIC Liftarm Triangle 5 x 3 x 0.5     | P |
| 2X | TECHNIC Beam 15                          | Q |
| 1X | TECHNIC Gear 24 Tooth Crown              | R |



#### One





#### Two







#### Three





#### Four







### **Five**





#### Six







#### Seven





## **Eight**





**TERRAFORMERS** 

#### Nine





#### Ten