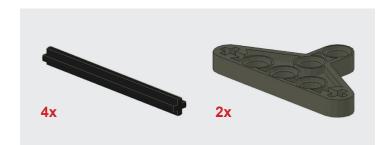

| Ε |
| 4X | Brick 2 by 2 Round                       | F |
| 4X | TECHNIC Axle 6                           | G |
| 7X | TECHNIC Pin with Friction                | Н |
| 1X | TECHNIC Beam 5                           | ı |
| 1X | TECHNIC Axle 7                           | J |
| 1X | TECHNIC Bush                             | K |
| 1X | TECHNIC Bush 1 Half                      | L |
| 1X | TECHNIC Pin Joiner Dual Perpendicular    | V |
| 2X | TECHNIC Axle Joiner Perpendicular 3 Long | N |
| 2X | TECHNIC Axle Pin                         | 0 |
| 4X | TECHNIC Liftarm Triangle 5 x 3 x 0.5     | P |
| 2X | TECHNIC Beam 15                          | Q |
| 1X | TECHNIC Gear 24 Tooth Crown              | R |



#### One





#### Two







#### Three





#### Four







### **Five**





#### Six







#### Seven





## **Eight**





**TERRAFORMERS** 

#### Nine





#### Ten