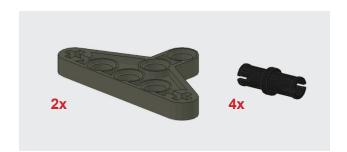

Ε |
| 4X | Brick 2 by 2 Round                       | F |
| 4X | TECHNIC Axle 6                           | G |
| 7X | TECHNIC Pin with Friction                | Н |
| 1X | TECHNIC Beam 5                           | ı |
| 1X | TECHNIC Axle 7                           | J |
| 1X | TECHNIC Bush                             | K |
| 1X | TECHNIC Bush 1 Half                      | L |
| 1X | TECHNIC Pin Joiner Dual Perpendicular    | V |
| 2X | TECHNIC Axle Joiner Perpendicular 3 Long | N |
| 2X | TECHNIC Axle Pin                         | 0 |
| 4X | TECHNIC Liftarm Triangle 5 x 3 x 0.5     | P |
| 2X | TECHNIC Beam 15                          | Q |
| 1X | TECHNIC Gear 24 Tooth Crown              | R |



#### One





#### Two







#### Three





#### Four







### **Five**





#### Six







#### Seven





## **Eight**





**TERRAFORMERS** 

#### Nine





#### Ten