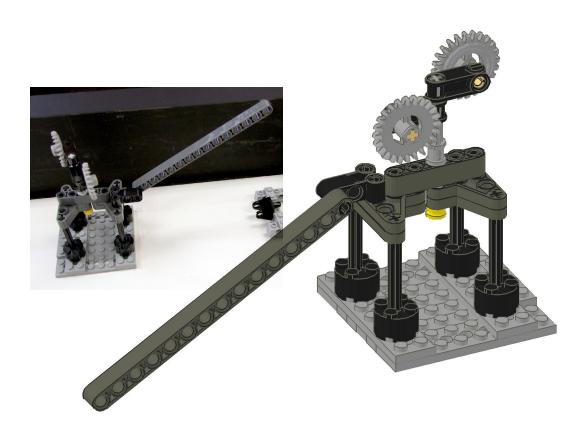

## **Satellite Station**

## Materials

| 4X | Plate 1 by 8                             | A |
|----|------------------------------------------|---|
| 4X | Plate 1 by 6                             | В |
| 2X | Plate 1 by 2                             | С |
| 4X | TECHNIC Plate 2 by 8 with Holes          | D |
| 1X | Plate 1 by 4                             | Ε |
| 4X | Brick 2 by 2 Round                       | F |
| 4X | TECHNIC Axle 6                           | G |
| 7X | TECHNIC Pin with Friction                | Н |
| 1X | TECHNIC Beam 5                           | ı |
| 1X | TECHNIC Axle 7                           | J |
| 1X | TECHNIC Bush                             | K |
| 1X | TECHNIC Bush 1 Half                      | L |
| 1X | TECHNIC Pin Joiner Dual Perpendicular    | V |
| 2X | TECHNIC Axle Joiner Perpendicular 3 Long | N |
| 2X | TECHNIC Axle Pin                         | 0 |
| 4X | TECHNIC Liftarm Triangle 5 x 3 x 0.5     | P |
| 2X | TECHNIC Beam 15                          | Q |
| 1X | TECHNIC Gear 24 Tooth Crown              | R |