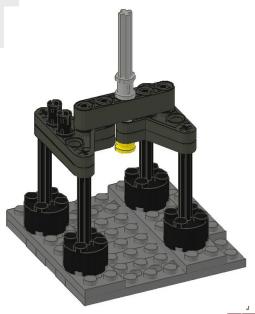

| F |
| 4X | TECHNIC Axle 6                           | G |
| 7X | TECHNIC Pin with Friction                | Н |
| 1X | TECHNIC Beam 5                           | ı |
| 1X | TECHNIC Axle 7                           | J |
| 1X | TECHNIC Bush                             | K |
| 1X | TECHNIC Bush 1 Half                      | L |
| 1X | TECHNIC Pin Joiner Dual Perpendicular    | V |
| 2X | TECHNIC Axle Joiner Perpendicular 3 Long | N |
| 2X | TECHNIC Axle Pin                         | 0 |
| 4X | TECHNIC Liftarm Triangle 5 x 3 x 0.5     | P |
| 2X | TECHNIC Beam 15                          | Q |
| 1X | TECHNIC Gear 24 Tooth Crown              | R |



#### One





#### Two







#### Three





#### Four







### **Five**





#### Six







#### Seven





## **Eight**





**TERRAFORMERS** 

#### Nine





#### Ten