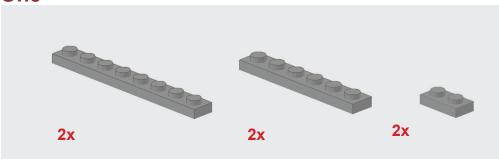

## Materials

| 4X | Plate 1 by 8                             | A |
|----|------------------------------------------|---|
| 4X | Plate 1 by 6                             | В |
| 2X | Plate 1 by 2                             | С |
| 4X | TECHNIC Plate 2 by 8 with Holes          | D |
| 1X | Plate 1 by 4                             | Ε |
| 4X | Brick 2 by 2 Round                       | F |
| 4X | TECHNIC Axle 6                           | G |
| 7X | TECHNIC Pin with Friction                | Н |
| 1X | TECHNIC Beam 5                           | ı |
| 1X | TECHNIC Axle 7                           | J |
| 1X | TECHNIC Bush                             | K |
| 1X | TECHNIC Bush 1 Half                      | L |
| 1X | TECHNIC Pin Joiner Dual Perpendicular    | V |
| 2X | TECHNIC Axle Joiner Perpendicular 3 Long | N |
| 2X | TECHNIC Axle Pin                         | 0 |
| 4X | TECHNIC Liftarm Triangle 5 x 3 x 0.5     | P |
| 2X | TECHNIC Beam 15                          | Q |
| 1X | TECHNIC Gear 24 Tooth Crown              | R |