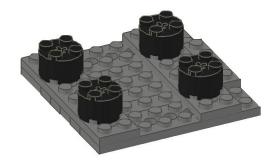

4                             | Ε |
| 4X | Brick 2 by 2 Round                       | F |
| 4X | TECHNIC Axle 6                           | G |
| 7X | TECHNIC Pin with Friction                | Н |
| 1X | TECHNIC Beam 5                           | ı |
| 1X | TECHNIC Axle 7                           | J |
| 1X | TECHNIC Bush                             | K |
| 1X | TECHNIC Bush 1 Half                      | L |
| 1X | TECHNIC Pin Joiner Dual Perpendicular    | V |
| 2X | TECHNIC Axle Joiner Perpendicular 3 Long | N |
| 2X | TECHNIC Axle Pin                         | 0 |
| 4X | TECHNIC Liftarm Triangle 5 x 3 x 0.5     | P |
| 2X | TECHNIC Beam 15                          | Q |
| 1X | TECHNIC Gear 24 Tooth Crown              | R |



#### One





#### Two







#### Three





#### Four







### **Five**





#### Six







#### Seven





## **Eight**





**TERRAFORMERS** 

#### Nine





#### Ten