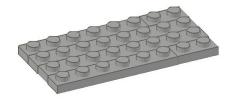

## Materials

| 4X | Plate 1 by 8                             | A |
|----|------------------------------------------|---|
| 4X | Plate 1 by 6                             | В |
| 2X | Plate 1 by 2                             | С |
| 4X | TECHNIC Plate 2 by 8 with Holes          | D |
| 1X | Plate 1 by 4                             | Ε |
| 4X | Brick 2 by 2 Round                       | F |
| 4X | TECHNIC Axle 6                           | G |
| 7X | TECHNIC Pin with Friction                | Н |
| 1X | TECHNIC Beam 5                           | ı |
| 1X | TECHNIC Axle 7                           | J |
| 1X | TECHNIC Bush                             | K |
| 1X | TECHNIC Bush 1 Half                      | L |
| 1X | TECHNIC Pin Joiner Dual Perpendicular    | V |
| 2X | TECHNIC Axle Joiner Perpendicular 3 Long | N |
| 2X | TECHNIC Axle Pin                         | 0 |
| 4X | TECHNIC Liftarm Triangle 5 x 3 x 0.5     | P |
| 2X | TECHNIC Beam 15                          | Q |
| 1X | TECHNIC Gear 24 Tooth Crown              | R |