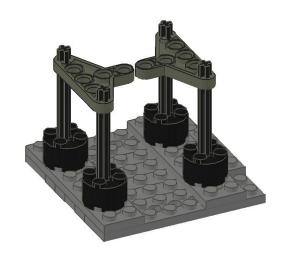

| Ε |
| 4X | Brick 2 by 2 Round                       | F |
| 4X | TECHNIC Axle 6                           | G |
| 7X | TECHNIC Pin with Friction                | Н |
| 1X | TECHNIC Beam 5                           | ı |
| 1X | TECHNIC Axle 7                           | J |
| 1X | TECHNIC Bush                             | K |
| 1X | TECHNIC Bush 1 Half                      | L |
| 1X | TECHNIC Pin Joiner Dual Perpendicular    | V |
| 2X | TECHNIC Axle Joiner Perpendicular 3 Long | N |
| 2X | TECHNIC Axle Pin                         | 0 |
| 4X | TECHNIC Liftarm Triangle 5 x 3 x 0.5     | P |
| 2X | TECHNIC Beam 15                          | Q |
| 1X | TECHNIC Gear 24 Tooth Crown              | R |



#### One





#### Two







#### Three





#### Four







### **Five**





#### Six







#### Seven





## **Eight**





**TERRAFORMERS** 

#### Nine





#### Ten